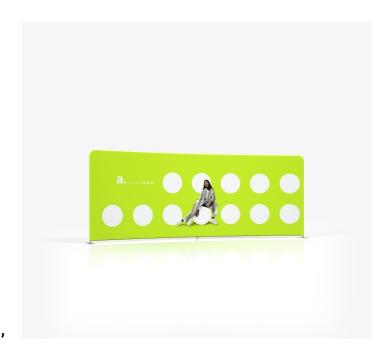

## adWall Vario curved 600 Ø43 single sided



 $(oldsymbol{eta})$  File format: PDF

Color: CMYK - Coated FOGRA39

flattened file (no layers),
no print marks,
no overprint attribute,
no bleeds,
do not change the size of the template,
convert fonts to curves,
suggested black color parameters for
backlighting: C40 M40 Y20 K100



Remove the red and blue lines before saving the files. Leaving the line on will result in it being printed as a design element! In order to properly display the advertisement, all important elements should be inside the protective area marked with red line. Background and graphics must fill the entire printable area marked project marked with blue line. If there is no fill between the red and blue lines, a white frame will appear on the printout.

Download and work on the graphic design template on the next page of this PDF. If there is more than one, prepare the projects in separate files.

Guideline Label Legend:

## Print area

Protection area (place here elements that you want to be uncut, such as logos or text). Remember to remove all lines from the project.

## front

621 x 240 [mm